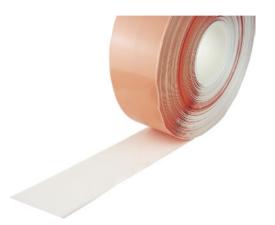

## Floor Marking Adhesive Tape

## White, 100 mm x 30 m

The plain colours are a solid homogeneous construction, if scratched it does not affect the colour

Highly chamfered edge to easily cope with forklift traffic

Highest quality adhesive is coated edge-edge with no chance of failure Extremely tough industrial grade PVC

Removable filmic liner alowing fast and easy application

| Width                | 100 mm        |
|----------------------|---------------|
| Thickness            | 1.3 mm        |
| Dimensions L x W     | 30 m x 100 mm |
| Material             | PVC           |
| Colour               | White         |
| Length               | 30 m          |
| Dimensions L x W x H | 30 x 100 mm   |
| Max. temperature     | +70 °C        |
| Min. Temperature     | -30 °C        |